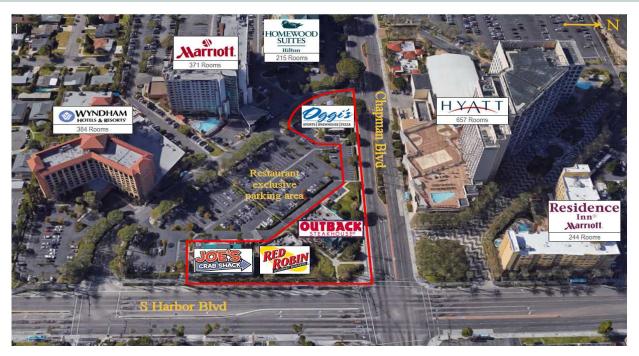

#### **INVESTMENT SUMMARY**

The offering consists of four (4) adjacent restaurants located at the South-West corner of Harbor Blvd. and Chapman Blvd in Garden Grove-Anaheim, California and located just South of Disneyland as follows:

Joe's Crab Shack Red Robin Gourmet Burgers Outback Steakhouse Oggi's Pizza and Brewery

The four (4) restaurants were constructed in 2001 (except for Oggi's which was constructed in 2008) as part of the development and construction of the adjacent three (3) high-rise hotels:

Windham Anaheim Garden Grove

Anaheim Marriott Suites by Marriott

Homewood Suites by Hilton Anaheim

#### GROUND LEASES (Underlying Land for Sale)

All four (4) restaurants are located on long term ground leases. The land under the restaurants is for sale and the restaurants own their respective buildings. Upon termination of the ground leases, the ownership of the buildings will revert to the owner of the land. As of July 1, 2018, each restaurant will be located on their own separate tax parcel.